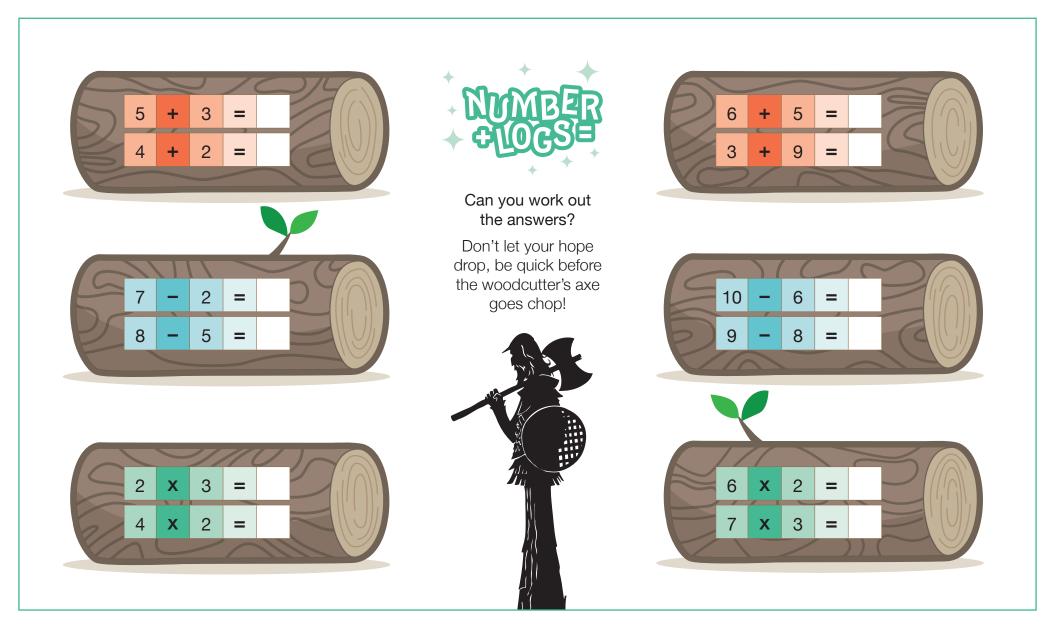

Let's go on a fun word quest! Find these hidden words in the grid and put your skills to the test.



tower

tree

throne

bears

stones

maze

wizard

corner

search

tunnel

path

tricks



| b | h |   | k | t | S | h | W | k |
|---|---|---|---|---|---|---|---|---|
| е | g | X | t | h | С | р | i | r |
| j | S | V | С | r | е | S | Z | g |
| t | Z | r | а | 0 | е | Z | а | m |
| r | I | е | а | n | r | h | r | m |
| j | S | k | O | е | t | n | d | q |
| С | X | t | W | а | b | g | е | С |
| k | S | 0 | р | U | f |   | n | r |
| S | t | U | n | n | е |   | f | i |



Add colour and decoration to the grand Facetower door, to greet our visitors and leave them wanting more.



Design a new entrance and let your magic shine through, create a beginning for adventures anew. Some