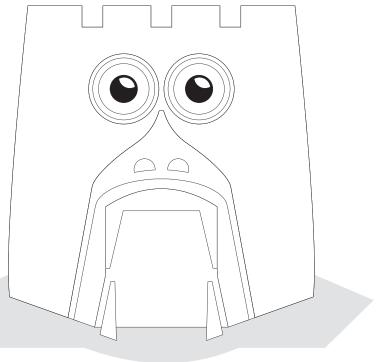

Add colour and decoration to the grand Facetower door, to greet our visitors and leave them wanting more.

Design a new entrance and let your magic shine through, create a beginning for adventures anew. Something scary, fun, or a simple wooden door, in this strange world your imagination can soar!