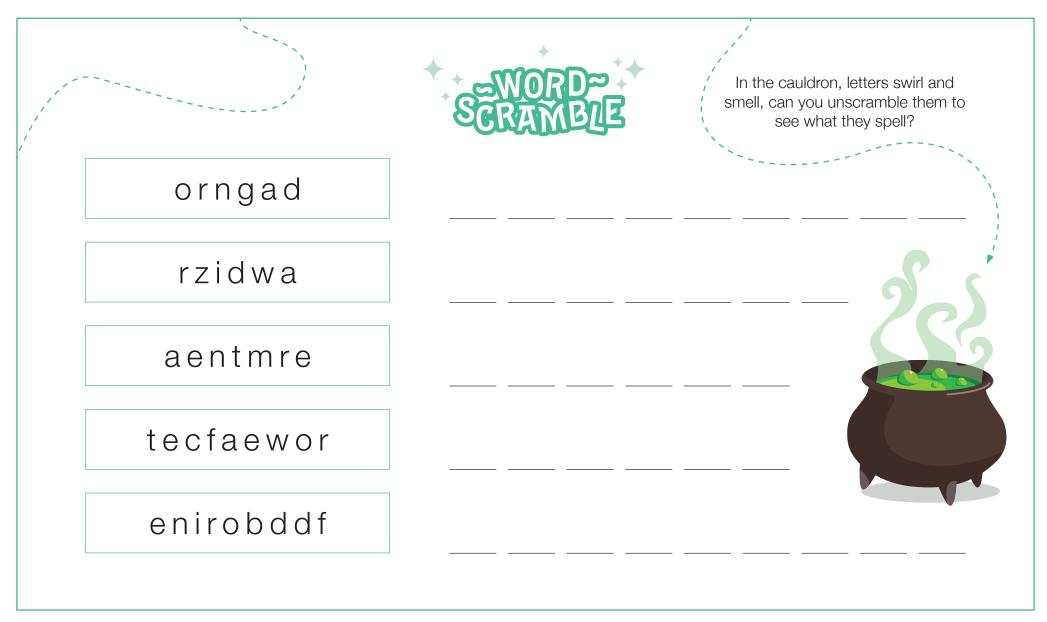

Let's go on a fun word quest! Find these hidden words in the grid and put your skills to the test.



tower

tree

throne

bears

stones

maze

wizard

corner

search

tunnel

path

tricks



| b | h |   | k | t | S | h | W | k |
|---|---|---|---|---|---|---|---|---|
| е | g | X | t | h | С | р | i | r |
| j | S | V | С | r | е | S | Z | g |
| t | Z | r | а | 0 | е | Z | а | m |
| r | I | е | а | n | r | h | r | m |
| j | S | k | O | е | t | n | d | q |
| С | X | t | W | а | b | g | е | С |
| k | S | 0 | р | U | f |   | n | r |
| S | t | U | n | n | е |   | f | i |



Add colour and decoration to the grand Facetower door, to greet our visitors and leave them wanting more.



Design a new entrance and let your magic shine through, create a beginning for adventures anew. Something scar