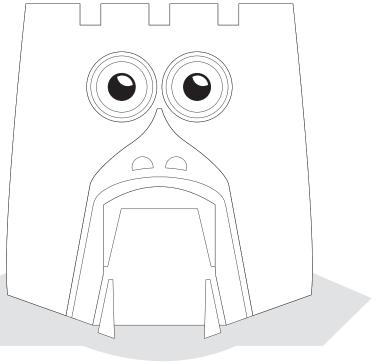

Add colour and decoration to the grand Facetower door, to greet our visitors and leave them wanting more.

Design a new entrance and let your magic shine through, create a beginning for adventures anew. Something scary, fun, or a simple wooden door, in this strange world your imagination can soar!